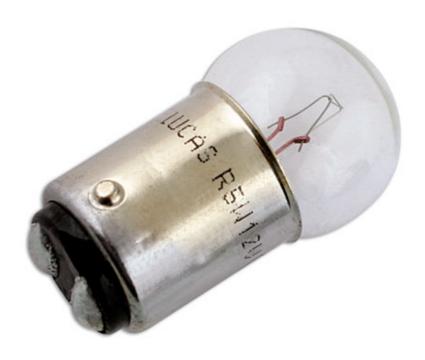

## Lucas Side Light Bulb 24V 5W SBC OE150 10pc

The Lucas automotive bulb range consists of over 600 references covering cars, light and heavy duty commercial vehicles and motorcycles. With over 99 % vehicle parc coverage and an unrivaled reputation for quality, the Lucas automotive bulb offering is the obvious choice for both aftermarket and original equipment dealers throughout the world. Lucas automotive bulbs are instantly recognisable as a brand you can trust, with a heritage dating back to the earliest vehicles on the UK roads. The range has been continually developed over the years to remain at the forefront of technology whilst maintaining a broad coverage across classic cars.

## **Additional Information**

- Side Light Bulb
- ANSI Code 150
- BA15d / SBC
- 24v / 5 watt
- 10pc

http:///product/30550

LASER Kamasa Gunson Connect